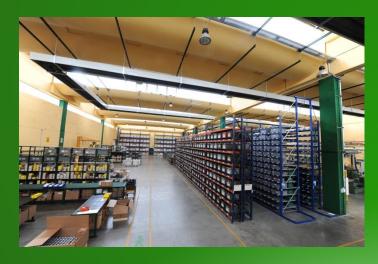

### ABOUT US

- 1927: Mario Ghibaudi starts the production of starter drives and cv joints. Set up GHIBAUDI MARIO.
- 1960: strategic decision to produce starter drives and pinions only.
- 1967: opening historical site in Turin of 4000 sqm.
- 1970 : opening GHIBAUDI FRANCE .
- 1980 : opening GHIBAUDI SPAIN .
- 1990 : associated to APRA .
- 1997 : certification ISO 9001 .
- 2000 : warehouse increases from 4000 sqm to 6000 sqm .
- 2001 : cerfication ISO 14001 .
- 2007 : setting off the ignition coils range .
- 2008: acquiring Elauto and new lines as brushes, regulators and glow plugs.
- 2009 : moving to new location in Alpignano in an area of 10.000 sqm .
- 2010 : acquiring Cosma and starts solenoids production .

### **DESIGN**



Good products mean good design



## **GHIBAUDI PLANT**









## **ROW MATERIALS**





The raw materials are carefully chosen and purchased against stringent quality control systems.

## **GEAR PRODUCTION**









## **BODY PRODUCTION**





Fully automated broaching machines

## **ASSEMBLY**







## SOLENOIDS









#### **PACKAGING**



PIGNONI INNESTI-LANCEURS-STARTER DRIVERS-ANLASSERRITZEL

6020

INNESTO CARGO: 237752

BOSCH: 6033AD5055 6033AD5078 11/12 BX

DAF: AUTOCARRI MAN: TGA SERIE SCANIA P - R - T - SERIE 210 - 270 - 310 - 340 - 470

\* MADE IN ITALY \*
Ghibaudi Mario S.p.A. - Via Val della Torre 273 Alpignano (TO) - Italy



# LOGISTIC









# QUALITY











#### **NEW RANGE**















# SALES





### **FACILITIES**

#### GHIBAUDI FRANCE SARL

Z.I. 21 - Rue Gutenberg - B.P. 10709 **57207 SARREGUEMINES CEDEX** Tel.