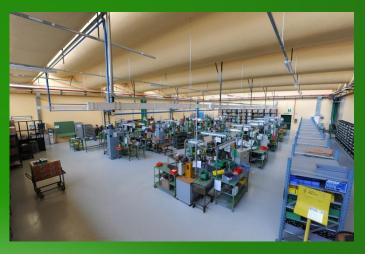

# ABOUT US

- 1927: Mario Ghibaudi starts the production of starter drives and cv joints. Set up GHIBAUDI MARIO.
- 1960: strategic decision to produce starter drives and pinions only.
- 1967: opening historical site in Turin of 4000 sqm.
- 1970 : opening GHIBAUDI FRANCE .
- 1980 : opening GHIBAUDI SPAIN .
- 1990 : associated to APRA .
- 1997 : certification ISO 9001 .
- 2000 : warehouse increases from 4000 sqm to 6000 sqm .
- 2001 : cerfication ISO 14001 .
- 2007 : setting off the ignition coils range .
- 2008: acquiring Elauto and new lines as brushes, regulators and glow plugs.
- 2009 : moving to new location in Alpignano in an area of 10.000 sqm .
- 2010 : acquiring Cosma and starts solenoids production .

### **DESIGN**



Good products mean good design



## **GHIBAUDI PLANT**









## **ROW MATERIALS**





The raw materials are carefully chosen and purchased against stringent quality control systems.

## **GEAR PRODUCTION**









## **BODY PRODUCTION**





Fully automated broaching machines

## **ASSEMBLY**







## SOLENOIDS









#### **PACKAGING**



PIGNONI INNESTI-LANCEURS-STARTER DRIVERS-ANLASSERRITZEL

6020

INNESTO CARGO: 237752

BOSCH: 6033AD5055 6033AD5078 11/12 BX

DAF: AUTOCARRI MAN: TGA SERIE SCANIA P - R - T - SERIE 210 - 270 - 310 - 340 - 470

\* MADE IN ITALY \*
Ghibaudi Mario S.p.A. - Via Val della Torre 273 Alpignano (TO) - Italy



# LOGISTIC









# QUALITY











#### **NEW RANGE**















# SALES





### **FACILITIES**

#### GHIBAUDI FRANCE SARL

Z.I. 21 - Rue Gutenberg - B.P. 10709 **57207 SARREGUEMINES CEDEX** Tel. +3