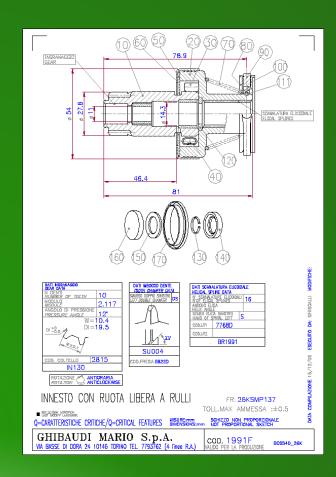

et needs of our customers .

### ABOUT US

- 1927: Mario Ghibaudi starts the production of starter drives and cv joints. Set up GHIBAUDI MARIO.
- 1960: strategic decision to produce starter drives and pinions only.
- 1967: opening historical site in Turin of 4000 sqm.
- 1970 : opening GHIBAUDI FRANCE .
- 1980 : opening GHIBAUDI SPAIN .
- 1990 : associated to APRA .
- 1997 : certification ISO 9001 .
- 2000 : warehouse increases from 4000 sqm to 6000 sqm .
- 2001 : cerfication ISO 14001 .
- 2007 : setting off the ignition coils range .
- 2008: acquiring Elauto and new lines as brushes, regulators and glow plugs.
- 2009 : moving to new location in Alpignano in an area of 10.000 sqm .
- 2010 : acquiring Cosma and starts solenoids production .

### **DESIGN**



Good products mean good design



## **GHIBAUDI PLANT**









## **ROW MATERIALS**





The raw materials are carefully chosen and purchased against stringent quality control systems.

## **GEAR PRODUCTION**









## **BODY PRODUCTION**





Fully automated broaching machines

## **ASSEMBLY**







## SOLENOIDS









#### **PACKAGING**



PIGNONI INNESTI-LANCEURS-STARTER DRIVERS-ANLASSERRITZEL

6020

INNESTO CARGO: 237752

BOSCH: 6033AD5055 6033AD5078 11/12 BX

DAF: AUTOCARRI MAN: TGA SERIE SCANIA P - R - T - SERIE 210 - 270 - 310 - 340 - 470

\* MADE IN ITALY \*
Ghibaudi Mario S.p.A. - Via Val della Torre 273 Alpignano (TO) - Italy



# LOGISTIC









# QUALITY











#### **NEW RANGE**















# SALES





### **FACILITIES**

#### GHIBAUDI FRANCE SARL

Z.I. 21 - Rue Gutenberg - B.P. 10709 **5720