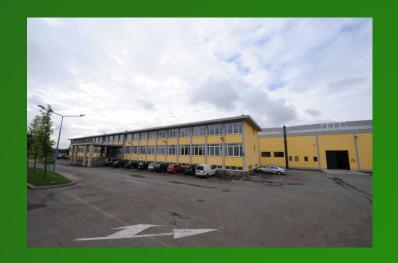

.

### ABOUT US

- 1927: Mario Ghibaudi starts the production of starter drives and cv joints. Set up GHIBAUDI MARIO.
- 1960: strategic decision to produce starter drives and pinions only.
- 1967: opening historical site in Turin of 4000 sqm.
- 1970 : opening GHIBAUDI FRANCE .
- 1980 : opening GHIBAUDI SPAIN .
- 1990 : associated to APRA .
- 1997 : certification ISO 9001 .
- 2000 : warehouse increases from 4000 sqm to 6000 sqm .
- 2001 : cerfication ISO 14001 .
- 2007 : setting off the ignition coils range .
- 2008: acquiring Elauto and new lines as brushes, regulators and glow plugs.
- 2009 : moving to new location in Alpignano in an area of 10.000 sqm .
- 2010 : acquiring Cosma and starts solenoids production .

### **DESIGN**



Good products mean good design



## **GHIBAUDI PLANT**









## **ROW MATERIALS**





The raw materials are carefully chosen and purchased against stringent quality control systems.

## **GEAR PRODUCTION**









## **BODY PRODUCTION**





Fully automated broaching machines

## **ASSEMBLY**







## SOLENOIDS









#### **PACKAGING**



PIGNONI INNESTI-LANCEURS-STARTER DRIVERS-ANLASSERRITZEL

6020

INNESTO CARGO: 237752

BOSCH: 6033AD5055 6033AD5078 11/12 BX

DAF: AUTOCARRI MAN: TGA SERIE SCANIA P - R - T - SERIE 210 - 270 - 310 - 340 - 470

\* MADE IN ITALY \*
Ghibaudi Mario S.p.A. - Via Val della Torre 273 Alpignano (TO) - Italy



# LOGISTIC









# QUALITY











#### **NEW RANGE**















# SALES





### **FACILITIES**

#### GHIBAUDI FRANCE SARL

Z.I. 21 - Rue Gutenberg - B.P. 10709 **57207 SARREGUEMINES CEDEX** T