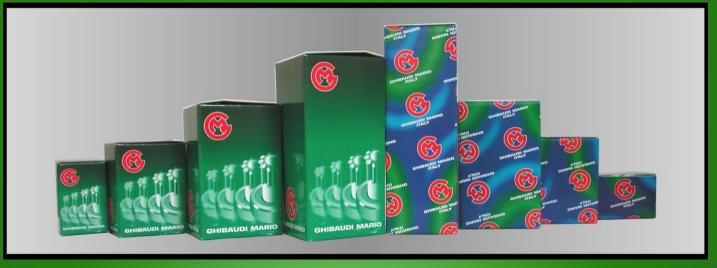

#### **PACKAGING**

PIGNONI INNESTI-LANCEURS-STARTER DRIVERS-ANLASSERRITZEL

6020

INNESTO CARGO: 237752

BOSCH: 6033AD5055 6033AD5078 11/12 BX

DAF: AUTOCARRI MAN: TGA SERIE SCANIA P - R - T - SERIE 210 - 270 - 310 - 340 - 470