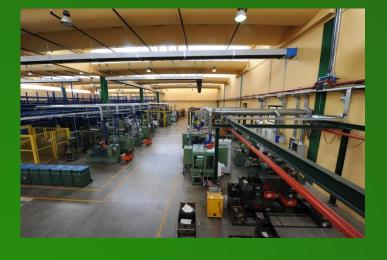

### ABOUT US

- 1927: Mario Ghibaudi starts the production of starter drives and cv joints. Set up GHIBAUDI MARIO.
- 1960: strategic decision to produce starter drives and pinions only.
- 1967: opening historical site in Turin of 4000 sqm.
- 1970 : opening GHIBAUDI FRANCE .
- 1980 : opening GHIBAUDI SPAIN .
- 1990 : associated to APRA .
- 1997 : certification ISO 9001 .
- 2000 : warehouse increases from 4000 sqm to 6000 sqm .
- 2001 : cerfication ISO 14001 .
- 2007 : setting off the ignition coils range .
- 2008: acquiring Elauto and new lines as brushes, regulators and glow plugs.
- 2009 : moving to new location in Alpignano in an area of 10.000 sqm .
- 2010 : acquiring Cosma and starts solenoids production .

### **DESIGN**



Good products mean good design



## **GHIBAUDI PLANT**









## **ROW MATERIALS**





The raw materials are carefully chosen and purchased against stringent quality control systems.

## **GEAR PRODUCTION**









## **BODY PRODUCTION**





Fully automated broaching machines

## **ASSEMBLY**







## SOLENOIDS









#### **PACKAGING**



PIGNONI INNESTI-LANCEURS-STARTER DRIVERS-ANLASSERRITZEL

6020

INNESTO CARGO: 237752

BOSCH: 6033AD5055 6033AD5078 11/12 BX

DAF: AUTOCARRI MAN: TGA SERIE SCANIA P - R - T - SERIE 210 - 270 - 310 - 340 - 470

\* MADE IN ITALY \*
Ghibaudi Mario S.p.A. - Via Val della Torre 273 Alpignano (TO) - Italy



# LOGISTIC









# QUALITY











#### **NEW RANGE**















# SALES





### **FACILITIES**

#### GHIBAUDI FRANCE SARL

Z.I. 21 - Rue Gutenberg - B.P. 10709 **57207 SARREGUEMINES CEDEX** Tel